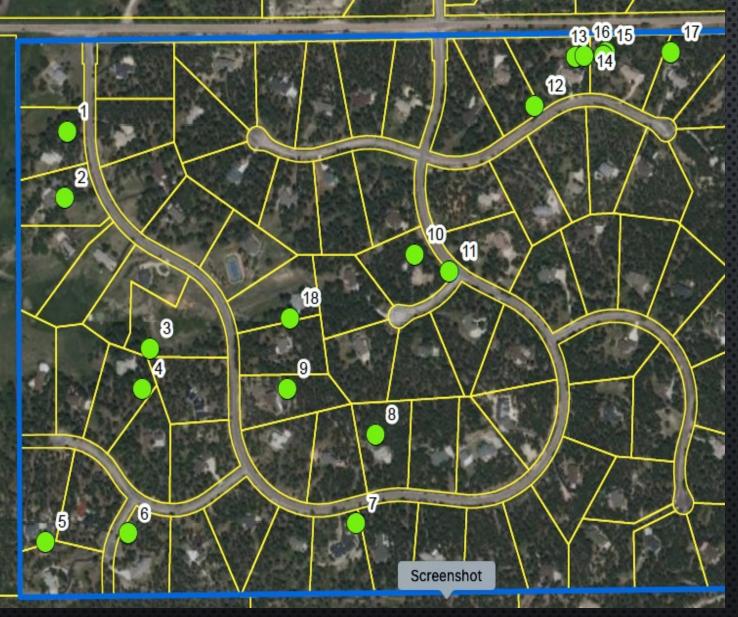

# Forestry Inspection

| Point     | Lot         | Latitude              | Longitude  | Description                    |
|-----------|-------------|-----------------------|------------|--------------------------------|
| 1         | 2           | 39.07695              | -104.81647 | Active Ips infestation. Likely |
| 2         | 3           | 39.07610              | -104.81652 | Active Ips and red turpentin   |
| 3         | Tract       | 39.07417              | -104.81495 | Large tree. Dying from wh      |
|           | Α           |                       |            | (inactive) MPB infestation.    |
|           |             |                       |            | wildlife or removed to reduce  |
| 4         | 10          | 39.07366              | -104.81510 | Active Ips infestation         |
| 5         | 13          | 39.07172              | -104.81693 | Active Ips infestation         |
| 6         | 16          | 39.07182              | -104.81538 | Active Ips infestation. And    |
|           | 11111       |                       |            | with red turpentine beetle a   |
| 7         | 20          | 39.07192              | -104.81111 | Active Ips infestation         |
| 8         | 73          | 39.07305              | -104.81074 | Active Ips and red turpentin   |
| 9         | 76          | 39.07364              | -104.81239 | Active Ips infestation         |
| 10        | 64          | 39.07534              | -104.80998 | Wood pile full of Ips          |
| 11        | 64          | 39.07512              | -104.80934 | Active Ips infestation and p   |
|           |             |                       |            | when dead and weakened.        |
| 12        | 52          | 39.07723              | -104.80772 | Active Ips infestation. Possib |
| 13        | 51          | 39.07785              | -104.80695 | Wood pile infested with Ips    |
| #14 · #14 |             |                       |            | trees                          |
| 14        | 51          | 39.07785              | -104.80679 | Wood pile infested with Ips    |
|           |             |                       |            | trees                          |
| 15        | 50          | 39.07786              | -104.80642 | Active MPB and dwarf mistle    |
| 16        | 50          | 39.07790              | -104.80637 | Active MPB and Ips infestati   |
| 17        | 49          | 39.07789              | -104.80516 | Dwarf mistletoe pocket.        |
|           | S 1 / 2 1 2 | hr = 111 3 11 1 11 11 |            | there is no evidence of insec  |
| 18        | 77          | 39.07455              | -104.81232 | Tree Spacing has been imp      |
|           | &78         |                       |            | lots                           |