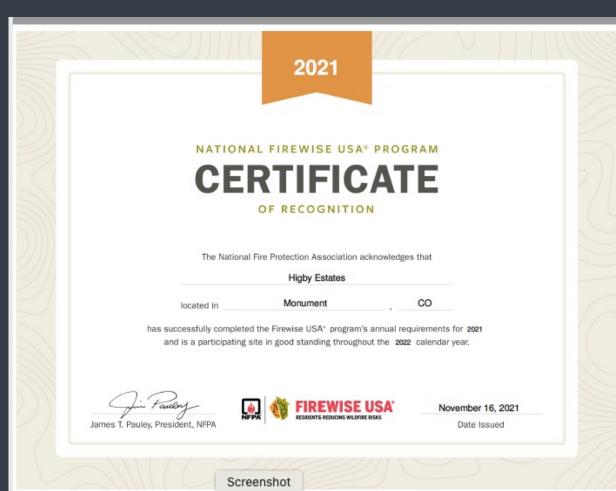

# HIGBY ESTATES HOA WILDFIRE MITIGATION TEAM (WMT) 2021 REVIEW

- FOREST DEMO DAY CANCELLED DUE TO HEALTH CONSIDERATIONS (FUNDS NOT USED)
- CHIPPING DAYS 18-22 MAY (DETAILS ON LATER PAGE)
- SUCCESSFUL REMOVAL OF OVER 550 CUBIC YARDS OF SLASH/FUEL STAYED NEAR BUDGET
- FOREST INSPECTION/MANAGEMENT BY COLORADO STATE FOREST SERVICE (CSFS)
   COMPLETED ON 21 SEPTEMBER (SEVERAL MPB AND IPS TREES IDENTIFIED) PLEASE
   WATCH FOR THE MISTLETOE
- REMOVE DISEASED TREES AND KEEP UP THE GREAT WORK! THANK YOU!
- COMPLETED REQUIREMENTS FOR FIREWISE (2021 CERTIFICATE ATTACHED FOR YOUR HOME INSURANCE)

- HIGBY HOA EARNED THE 2021
   FIREWISE CERTIFICATE (10TH CONSECUTIVE YEAR)
- MAY PROVIDE DEDUCTION ON YOUR HOMEOWNERS INSURANCE POLICY
- USAA PARTICIPATES IN AND SUPPORTS FIREWISE